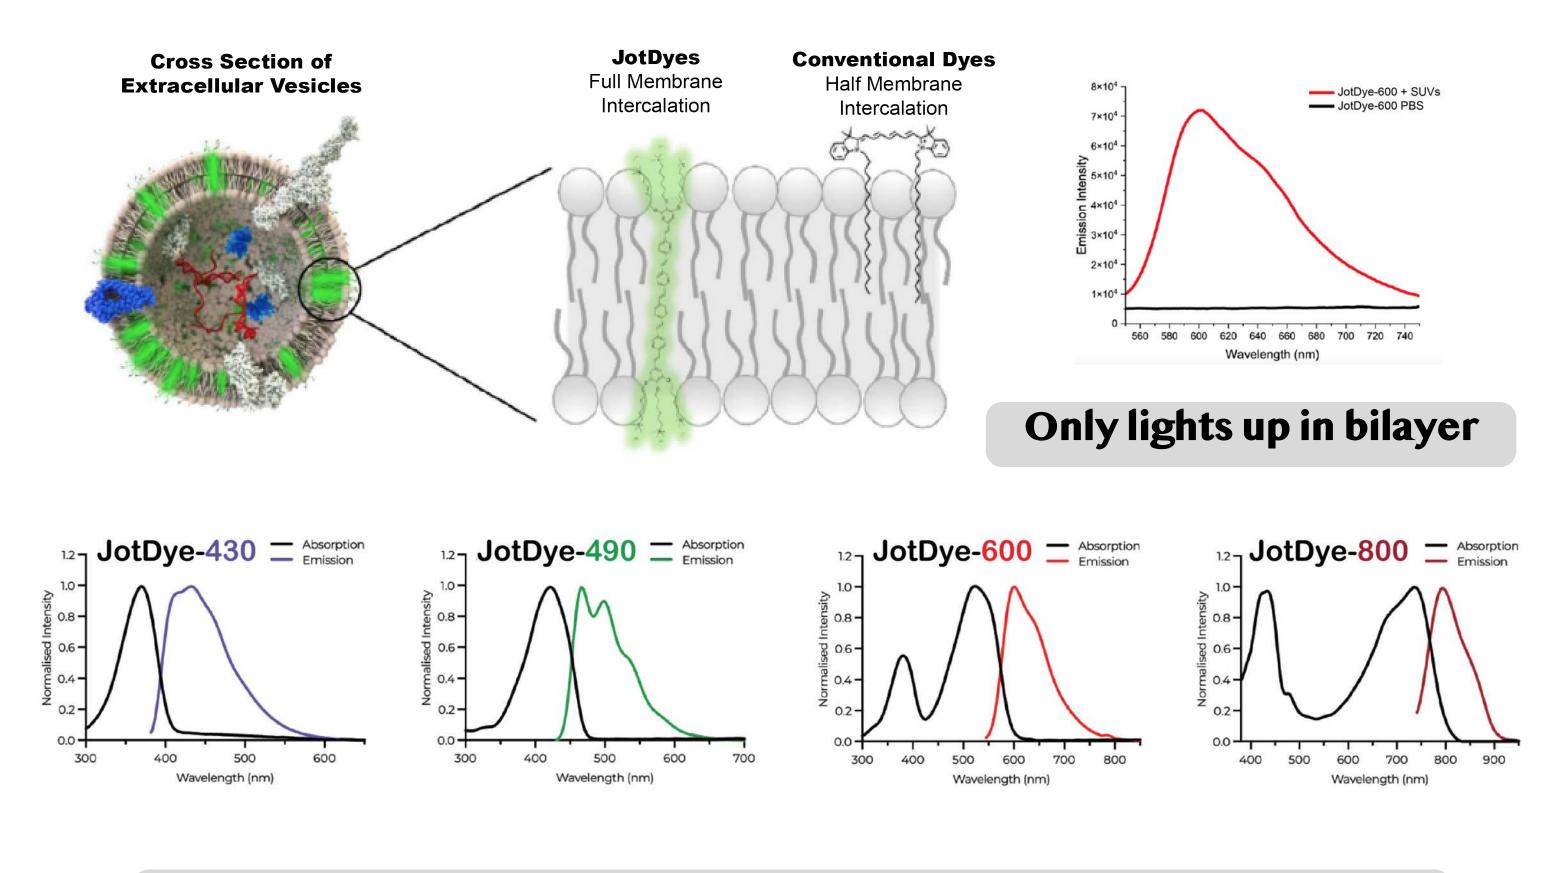

Driving Innovation in Optical Probes for Research and Clinical Diagnostics

"The World's First Full Bilayer Spanning Lipophilic Dye"

Optical probes for Extracellular Vesicles, Mammalian Cells, and More

JotDyes are the world's first membrane labeling dyes that span the full lipid bilayer. These intelligent dyes only 'light up' after embedding into the lipid bilayer. As they are water soluble, they do not aggregate. This leads to high biocompatibility and easy workflows while eliminating false positives.

## JotDyes - Product Catalogue

| Product      | Description  | Ex/Em (in nm)             | Kit Sizes      | Format     |
|--------------|--------------|---------------------------|----------------|------------|
| JotDye - 430 | Membrane Dye | 355 / 403 – 460           | 100, 500 tests | Dried Film |
| JotDye - 490 | Membrane Dye | 405 / 458 – 508           | 100, 500 tests | Dried Film |
| JotDye - 600 | Membrane Dye | 488 or 561 /<br>586 – 635 | 100, 500 tests | Dried Film |
| JotDye - 800 | Membrane Dye | 638 / 775 – 818           | 100, 500 tests | Dried Film |