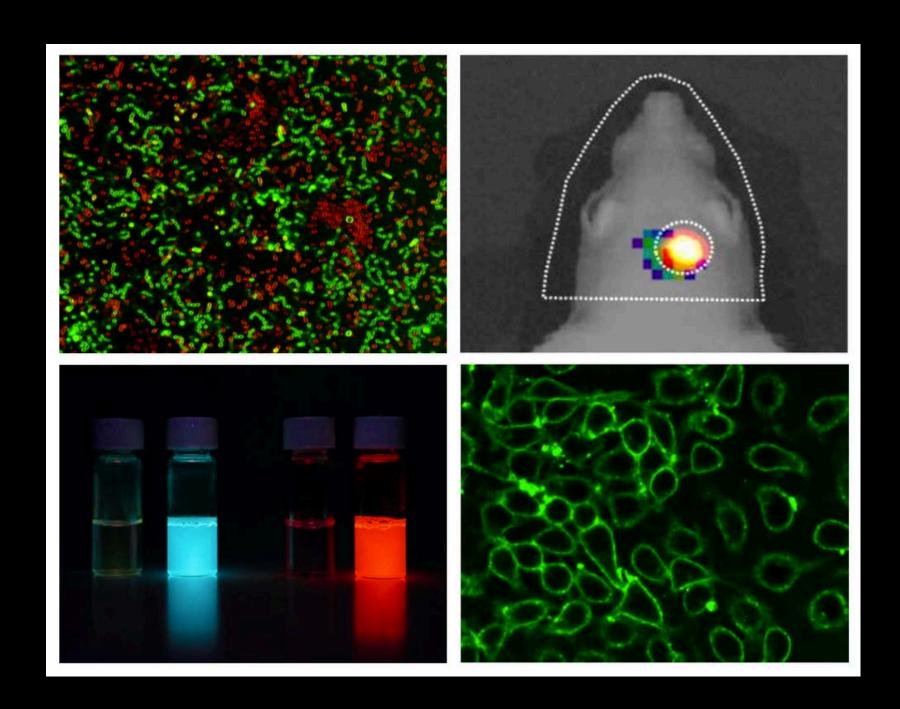

Driving Innovation in Optical Probes for Research and Clinical Diagnostics

"The World's First Full Bilayer Spanning Lipophilic Dye"

Optical probes for Extracellular Vesicles, Mammalian Cells, and More

JotDyes are the world's first membrane labeling dyes that span the full lipid bilayer. These intelligent dyes only 'light up' after embedding into the lipid bilayer. As they are water soluble, they do not aggregate. This leads to high biocompatibility and easy workflows while eliminating false positives.